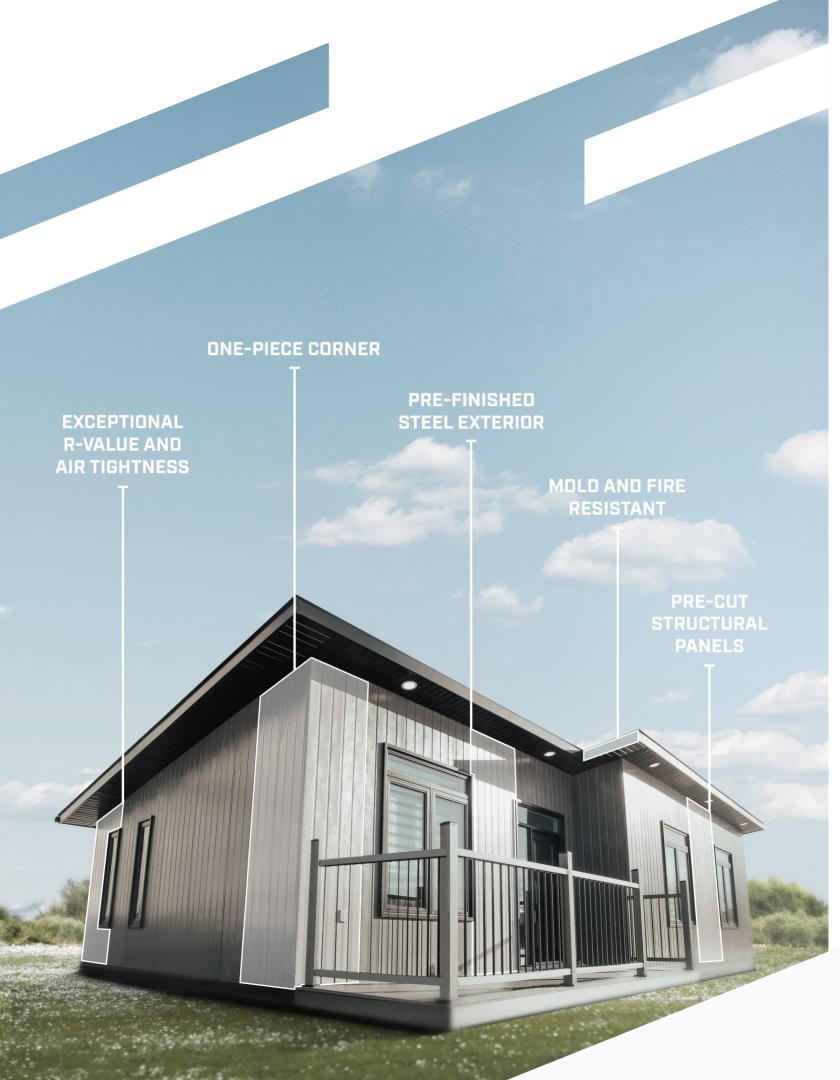

### ARTSPAN® STRUCTURAL INSULATED STEEL PANELS SET THE STANDARD OF EXCELLENCE. OUR PROPRIETARY AND INNOVATIVE PANELS PROVIDE FLOOR-TO-ROOF STRUCTURAL SOLUTIONS.

Panels are manufactured with a pre-finished inner and outer steel shell, providing a mold, fire and rodent resistant building envelope.

The panels have an effective R-value of 28.5.

Foam-to-foam bonds on panel joints and a patented solid foam, one-piece corner provide exceptional building air tightness.

TRADITIONAL VS.
ARTSPAN® PANELS