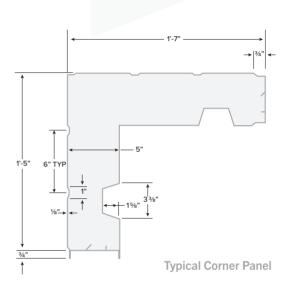

The panels have an effective R-value of 28.5.

Foam-to-foam bonds on panel joints and a patented solid foam, one-piece corner provide exceptional building air tightness.

TRADITIONAL VS.
ARTSPAN® PANELS