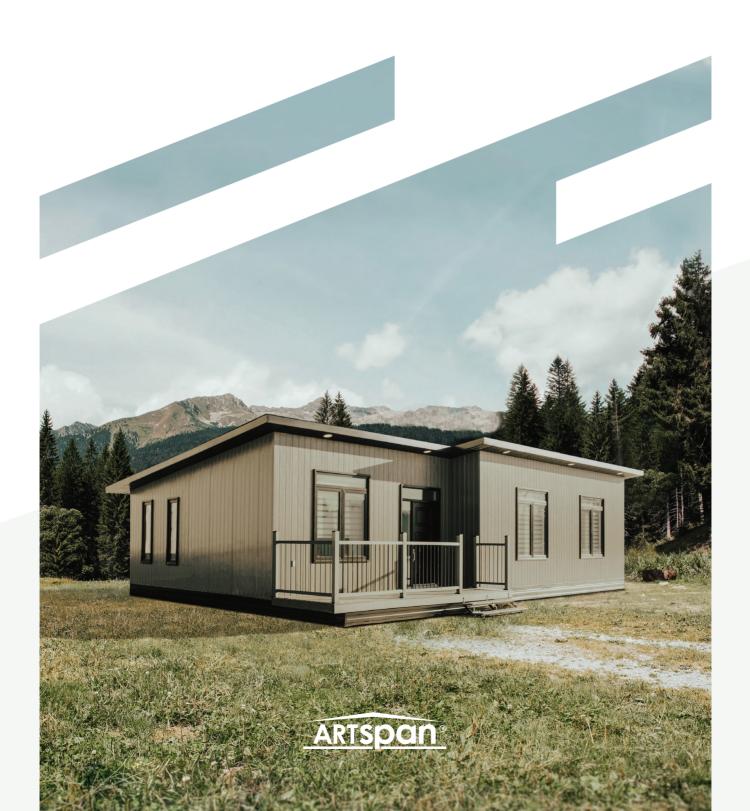

# residential

PRODUCT BROCHURE

Artspan® is leading the industry as a manufacturer of structural insulated steel panel products. We provide exceptional structural solutions for residential, commercial and industrial applications. We pride ourselves in offering exemplary service while providing high quality, innovative products to our customers.

### ARTSPAN® STRUCTURAL INSULATED STEEL PANELS SET THE STANDARD OF EXCELLENCE. OUR PROPRIETARY AND INNOVATIVE PANELS PROVIDE FLOOR-TO-ROOF STRUCTURAL SOLUTIONS.

Panels are manufactured with a pre-finished inner and outer steel shell, providing a mold, fire and rodent resistant building envelope.

Our homes are engineered to provide structurally sound, long lasting housing solutions that can be passed along to the next generation.

Artspan® panels form floor, wall and roof system of your residential project. Our panel systems are compatible with a variety of foundations.