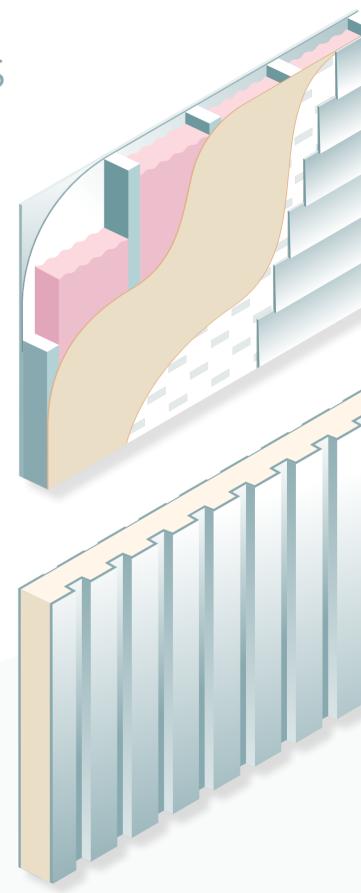

#### **MULTI-STEP CONSTRUCTION**

The traditional approach to constructing a home consists of multiple steps, a number of trades and extended build time.

Traditional framing steps for a wood frame wall:

- Drywall
- Vapour barrier
- Framing and insulation
- Exterior sheathing
- Exterior house wrap
- Siding

#### **ONE-PASS CONSTRUCTION**

Artspan® panels provide you with a better way to build. Save time and money by reducing the number of construction steps required.

Artspan® panels are pre-finished and provides everything a building envelope needs to be structurally sound and insulated.