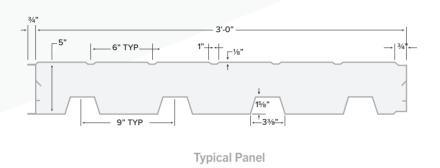

### **TECHNICAL SPECS**

Polyisocyanurate foam core — Minimum density of 2.5 lbs/cu.ft.

Effective R-value of 28.5

Fire rating (tested in accordance with

CAN/ULC S101) - 51 minutes

Flame spread rating (tested in accordance with

CAN/ULC S102-10) - 10

Smoke developed classification (tested in accordance with

CAN/ULC S102-10) - 215

Air tightness – 0.5 ACH50 (based on 10,800 ft<sup>3</sup> structure)

Weight per lineal foot – 9.94 lbs (3.31 lbs/sq.ft.)

 $Maximum\ panel\ length-54 ft.$ 

Pre-painted galvalume inner/outer shell

Portions of this product may be covered by one or more U.S. Canadian patents and/or pending patent applications.

Artspan® is owned by WGI Westman Group Inc., a dynamic entrepreneurial group of companies that operate manufacturing, sales and distribution facilities in 29 centres across Canada and the United States while maintaining dealer networks and a worldwide customer base.