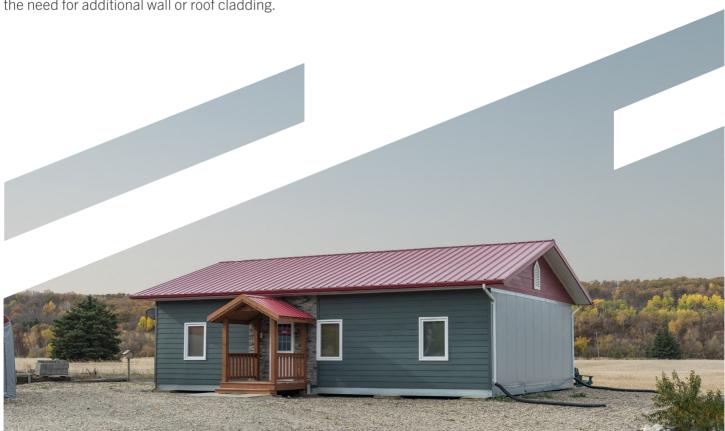

Artspan® roof systems allow for vaulted ceilings, providing an open, spacious feel.

Artspan® panels provide a finished exterior, eliminating the need for additional wall or roof cladding.

Artspan® panels are pre-cut in the factory to the required lengths/pitch making your house project quick and easy to assemble.

Our homes are engineered to provide structurally sound, long lasting housing solutions that can be passed along to the next generation.

Artspan® panels form floor, wall and roof system of your residential project. Our panel systems are compatible with a variety of foundations.