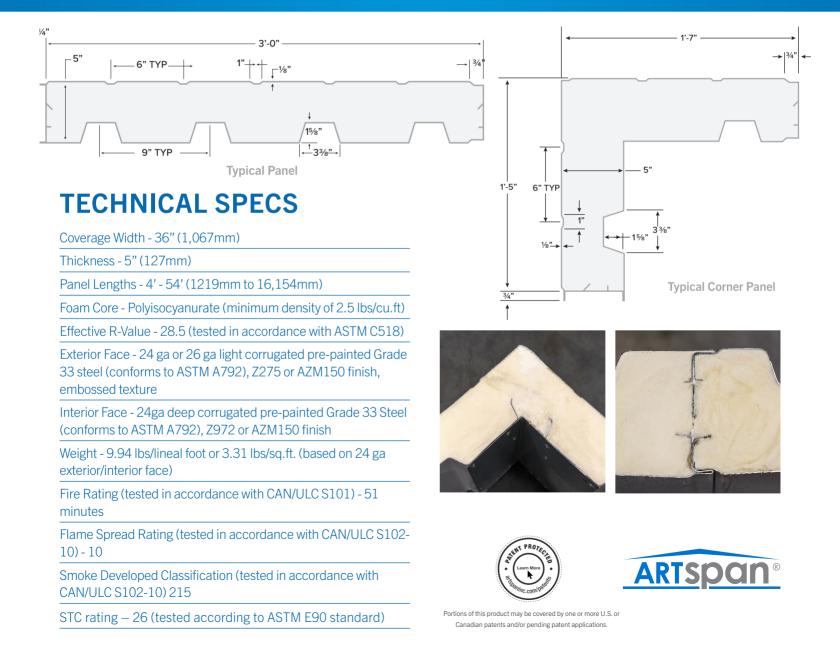

#### Mold and fire resistant

Panels can be pre-cut to desired lengths, pitch

Tongue & groove connection provides exceptional strength

Foam-to-foam bond with sealant provides outstanding building air tightness

Patented solid foam one-piece corner

One-pass construction can reduce or eliminate the need for structural framing

| Panel<br>Orientation | Design Criteria       | Allowable Loads (PSF) |     |     |     |     |     |     |     |     |     |     |     |     |    |
|----------------------|-----------------------|-----------------------|-----|-----|-----|-----|-----|-----|-----|-----|-----|-----|-----|-----|----|
|                      |                       | 4'                    | 5'  | 6'  | 7'  | 8'  | 9'  | 10' | 11' | 12' | 13' | 14' | 15' | 16' | 17 |
| Flat Side Up         | Bending / Shear       | 500                   | 400 | 300 | 220 | 169 | 133 | 108 | 89  | 75  | 64  | 55  | 48  | 42  | 37 |
|                      | Deflection<br>(L/180) | 400                   | 225 | 149 | 110 | 90  | 85  | 80  | 73  | 65  | 58  | 50  | 42  | 23  | 13 |
| Flat Side Down       | Bending / Shear       | 500                   | 400 | 333 | 253 | 193 | 153 | 124 | 102 | 86  | 73  | 63  | 55  | 48  | 43 |
|                      | Deflection<br>(L/180) | 400                   | 225 | 150 | 110 | 90  | 85  | 80  | 73  | 65  | 58  | 50  | 42  | 23  | 13 |

#### 1. Tables based on allowable stress design.

- 2. Based on 5" Artspan® panel with 24 ga light profile exterior and 24 ga fluted interior panel (Min Grade 50 ksi)
- 3. Structural capacity of the purlins/girts are not considered and must be examined independently

4. Fasteners are not considered and must be examined independently

Artspan<sup>®</sup> Inc. is owned by WGI Westman Group Inc., a dynamic entrepreneurial group of companies that operate manufacturing, sales and distribution facilities in 77 centers in Canada and the US while maintaining dealer networks across North America, and a worldwide customer base.